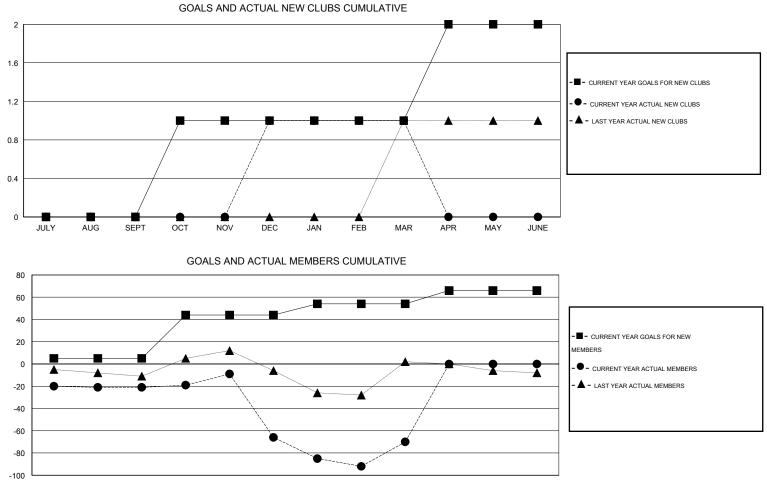

## LOCATION NORTH CAROLINA

 $\mathsf{GMT} \; \mathsf{CA} \; 1$ Clubs Members RESULTS FOR 2013-2014 RESULTS FOR 2013-2014 NEW CLUB ACTUAL NEW ACTUAL ACTUAL NET NEW MEMBER ACTUAL TOTAL ACTUAL ACTUAL NET QUARTER QUARTER GOAL CLUBS DROPPED GAIN/ GOAL MEMBERS DROPPED GAIN/ CLUBS LOSS MEMBERS LOSS ADDED 0 0 1 -1 5 15 36 -21 JULY/AUG/SEPT JULY/AUG/SEPT 1 0 39 53 98 -45 1 1 OCT/NOV/DEC OCT/NOV/DEC 0 0 0 10 39 43 0 -4 JAN/FEB/MAR JAN/FEB/MAR 1 0 0 0 12 0 0 0 APR/MAY/JUNE APR/MAY/JUNE

| JULY | AUG | SEPT | OCT | NOV | DEC | JAN | FEB | MAR | APR | MAY | JUNE |
|------|-----|------|-----|-----|-----|-----|-----|-----|-----|-----|------|

| DROPPED CLUBS: 2  |     | 22 CLUBS OF 43 ADDED 1 OR MORE<br>NEW MEMBERS | GENDER DISTRIBUTION  |              |             |  |
|-------------------|-----|-----------------------------------------------|----------------------|--------------|-------------|--|
|                   |     | NEW MEMBERS                                   | MALE                 | 752 (73.29%) |             |  |
|                   |     |                                               | FEMALE               | 274 (26.71%) |             |  |
| DROPPED MEMBERS   |     |                                               |                      |              |             |  |
| DECEASED          | 13  | CLICK HERE FOR HEALTH                         |                      |              | <b>00</b> / |  |
| CLUB CANCELLED 85 |     | ASSESSMENT DATA                               | FAMILY UNIT MEMBERS  | 231          |             |  |
| OTHER             | 79  |                                               | HEAD OF HOUSEHOLD    | 111          |             |  |
| TOTAL             | 177 |                                               | NON-HEAD OF HOUSEHOL | D            | 120         |  |